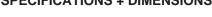

## **Linear Drain**

All stainless steel drainage unit made to specified length with specified outlet position.

The 100PS is a punched slot grate design.

Channel Width 106mm
Channel Depth 23mm
Length(s) As Required

**Outlet Size** DN40, DN50, DN65, DN80, DN100

**Grate Style** PS **Category** Made-to-Length

Channel Material Stainless Steel

Steel Grade 316

Grates longer than 1500mm supplied in sections. Tile Inserts longer than 1200mm supplied in sections. Channels over 3000mm supplied in sections with joiner. +/-2mm tolerance on dimensions.