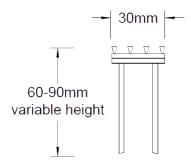

### **SPECIFICATIONS + DIMENSIONS**

**Channel Width** 

30mm Adjustable 1000mm 1500mm N/A