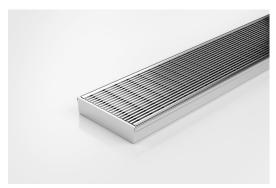

## **Linear Drain**

Manufactured from 316 marine grade stainless steel this drainage is made to specified length with specified outlet position

Please be aware that depending on the installation environment, for a pool installation or close to a surf beach, you may need to have your stainless steel grates electropolished.

Code 100ARi20MTL

Range 100

**Grate Style AR** 

Category Made-to-Length

**Channel Material Stainless Steel** 

Steel Grade 316

Grates longer than 1500mm supplied in sections. Tile Inserts longer than 1200mm supplied in sections. Channels over 3000mm supplied in sections with joiner. +/-2mm tolerance on dimensions.