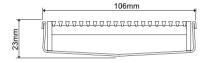

### **SPECIFICATIONS + DIMENSIONS**

Channel Width 106mm
Channel Depth 23mm
Length(s) As Required

Outlet Size DN40, DN50, DN65, DN80, DN100