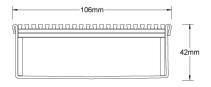

### **SPECIFICATIONS + DIMENSIONS**

Channel Width 106mm
Channel Depth 42mm
Length(s) As Required

**Outlet Size** DN40, DN50, DN65, DN80, DN100

Code 100ARi40MTL

Range 100

Grate Style AR

Category Made-to-Length