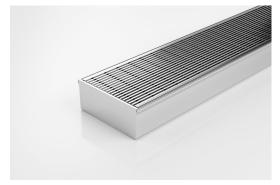

## **Linear Drain**

Manufactured from 316 marine grade stainless steel this drainage is made to specified length with specified outlet position

Please be aware that depending on the installation environment, for a pool installation or close to a surf beach, you may need to have your stainless steel grates electropolished.

### **SPECIFICATIONS + DIMENSIONS**

Channel Width 106mm
Channel Depth 42mm
Length(s) As Required

**Outlet Size** DN40, DN50, DN65, DN80, DN100

Code 100ARi40MTL

Range 100

Grate Style AR

Category Made-to-Length

Channel Material Stainless Steel

Steel Grade 316

Grates longer than 1500mm supplied in sections. Tile Inserts longer than 1200mm supplied in sections. Channels over 3000mm supplied in sections with joiner. +/-2mm tolerance on dimensions.