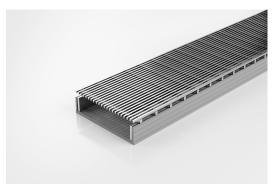

**Channel Width** 106mm **Channel Depth** 32mm

> Length(s) 900mm 1000mm 1200mm 1500mm

1800mm 1900mm 2000mm 2100mm 2200mm 2400mm 2500mm 2700mm

3000mm

**Outlet Size** DN40, DN50, DN80, DN100

Code 100ARG30 Range 100 Grate Style AR **Category** Modular Kits Channel Material uPVC Steel Grade 316

Grates longer than 1500mm supplied in sections. Tile Inserts longer than 1200mm supplied in sections. Channels over 3000mm supplied in sections with joiner. +/-2mm tolerance on