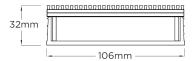

**Channel Width** 106mm **Channel Depth** 32mm

> Length(s) 900mm 1000mm 1200mm 1500mm

1800mm 1900mm 2000mm 2100mm 2200mm 2400mm 2500mm 2700mm

3000mm

**Outlet Size** DN40, DN50, DN80, DN100

Code 100ARG30 Range 100 Grate Style AR **Category** Modular Kits Channel Material uPVC Steel Grade 316