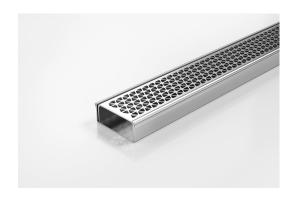

## **Linear Drain**

Code 65MNDi25
Range 65
Grate Style MND
Category Modular Kits
Channel Material Stainless Steel
Steel Grade 316

Grates longer than 1500mm supplied in sections. Tile Inserts longer than 1200mm supplied in sections. Channels over 3000mm supplied in sections with joiner. +/-2mm tolerance on dimensions.

Modular drainage system with a stainless steel grate and stainless steel channel. A world first in architectural linear grates, the partnership with Marc Newson has created a new decorative solution for wet areas, incorporating Newson's signature tessellated hexagonal pattern. Please be aware that depending on the installation environment, for a pool installation or close to a surf beach, you may need to have your stainless steel grates electropolished.Lengths over 3000mm available on request.

Stormtech Modular Kits are supplied with grate and oversized channel to be cut down on site. One piece channel comes with pre punched spigot with outlet extender (kits up to 2000mm long). Oversized channel enables choice of outlet positions: centre, end or wherever preferred. Kits over 2000mm long and kits requiring multiple outlets are supplied with outlet on joiner plate. All kits are supplied with 2x clip-on end caps.