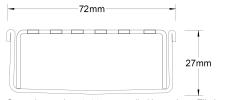

Refer to AS3500 for outlet pipe sizes specific to your installation.

Channel Width 72mm
Channel Depth 27mm
Length(s) As Required
Outlet Size DN40, DN50, DN65