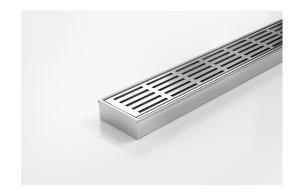

## **Linear Drain**

All stainless steel drainage unit made to specified length with specified outlet position.

The 65PS25 is a Punched Slot grate design.

Manufactured from 316 marine grade the 65PS25 is 65mm wide and 25mm deep.