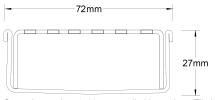

Refer to AS3500 for outlet pipe sizes specific to your installation.

Channel Width 72mm Channel Depth 27mm

**Length(s)** 900mm 1000mm 1200mm 1500mm

Outlet Size DN50