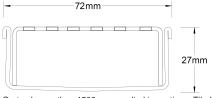

## **SPECIFICATIONS + DIMENSIONS**

Channel Width Channel Depth Length(s)

**Outlet Size** 

72mm 27mm 900mm 1000mm 1200mm 1500mm 1800mm 1900mm 2000mm DN50