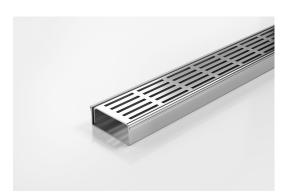

## 65PSi25 Linear Drain

Modular drainage system with a stainless steel grate and stainless steel channel.

The 65PS25 is a punched slot grate design. The 65PSi25 is a modular drainage kit with stainless steel grate(s), stainless steel drainage channel and fittings. It is size adjustable and will be assembled at the time of installation. All components are manufactured from 316 marine grade stainless steel.

Stormtech Modular Kits are supplied with grate and oversized channel to be cut down on site. One piece channel comes with pre punched spigot with outlet extender (kits up to 2000mm long). Oversized channel enables choice of outlet positions: centre, end or wherever preferred. Kits over 2000mm long and kits requiring multiple outlets are supplied with outlet on joiner plate. All kits are supplied with 2x clip-on end caps.