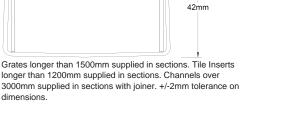

## **SPECIFICATIONS + DIMENSIONS**

**Channel Width Channel Depth** Length(s) **Outlet Size** 

72mm 42mm As Required DN40, DN50, DN65