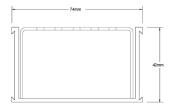

#### SPECIFICATIONS + DIMENSIONS

Channel Width 74mm Channel Depth 42mm

**Length(s)** 900mm 1000mm 1200mm 1500mm

1800mm 1900mm 2000mm 2100mm 2200mm 2400mm 2500mm 2700mm

3000mm

Outlet Size DN40, DN50