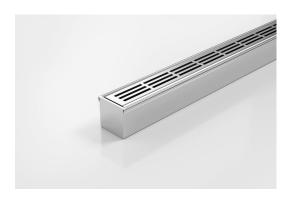

## **Linear Drain**

The 38PSi40 is a Punched Slot grate design.

Manufactured from 316 marine grade the 38PS is 38mm wide and 40mm deep. All stainless steel drainage unit made to specified length with specified outlet position.