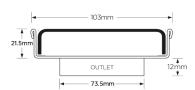

#### **SPECIFICATIONS + DIMENSIONS**

**Channel Width** 104mm **Channel Depth** 22mm Length(s) 104mm **Outlet Size DN80** 