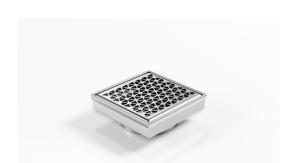

### **Square Floor Waste**

Square Floor waste with Marc Newson design grate

The SQ Range of floor waste units allow the integration of a standard floor waste with Stormtech linear drainage.

Floor waste measures 104mm x 104mm.

Available with 89mm, 76mm or 44mm outlet.

#### **SPECIFICATIONS + DIMENSIONS**

**Channel Width** 104mm **Channel Depth** 22mm Length(s) 104mm **Outlet Size DN80** 