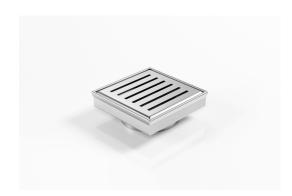

### Square Floor waste with punched Slot grate

The SQ Range of floor waste units allow the integration of a standard floor waste with Stormtech linear drainage.

Floor waste measures 104mm x 104mm.

Available with 89mm, 76mm or 44mm outlet.

#### SPECIFICATIONS + DIMENSIONS

Channel Width104mmChannel Depth22mmLength(s)104mmOutlet SizeDN80