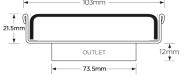

#### SPECIFICATIONS + DIMENSIONS

Channel Width104mmChannel Depth22mmLength(s)104mmOutlet SizeDN80