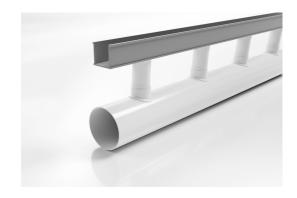

## **Special Assembly**

The Special Assembly range was developed for outdoor applications with high capacity drainage needs.

The 38G90 provides flexibility in landscape and pool design featuring a 38mm wide top drainage channel connected via downpipes at 200mm intervals to a 90mm drain pipe below.

38mm wide channel and 90mm drain pipe assembly Length: 3000mm

Please note stainless steel grates to complement this system are separete items