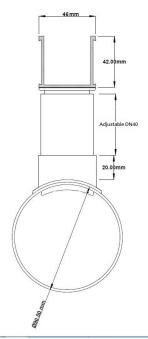

## **SPECIFICATIONS + DIMENSIONS**

Channel Width 46mm
Channel Depth 42mm
Length(s) 3000mm
Outlet Size N/A