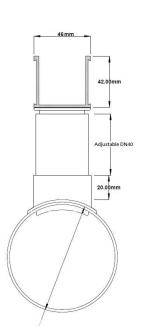

## **Linear Drain**

The Special Assembly range was developed for outdoor applications with high capacity drainage needs.

The 38G100 provides flexibility in landscape and pool design featuring a 46mm wide top drainage channel connected via downpipes at 200mm intervals to a 100mm drain pipe below. Suits a 38mm wide grate, sold separately.

Please note stainless steel grates to complement this system are separete items

Channel Width 46mm
Channel Depth 42mm
Length(s) 3000mm
Outlet Size N/A