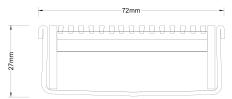

#### **SPECIFICATIONS + DIMENSIONS**

Channel Width 72mm Channel Depth 27mm

**Length(s)** 750mm 900mm 1000mm 1200mm

1500mm 1800mm 1900mm 2000mm

Outlet Size DN50