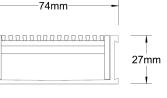

### SPECIFICATIONS + DIMENSIONS

Channel Width 74mm Channel Depth 27mm

**Length(s)** 750mm 900mm 1000mm 1200mm

1500mm 1800mm 1900mm 2000mm 2100mm 2200mm 2400mm 2500mm

2700mm 3000mm

Outlet Size DN40, DN50