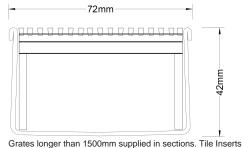

# 

Code 65ARi40
Range 65
Grate Style AR
Category Modular Kits
Channel Material Stainless Steel
Steel Grade 316

Grates longer than 1500mm supplied in sections. The inserts longer than 1200mm supplied in sections. Channels over 3000mm supplied in sections with joiner. +/-2mm tolerance on dimensions.

### SPECIFICATIONS + DIMENSIONS

Channel Width 72mm Channel Depth 42mm

**Length(s)** 900mm 1000mm 1200mm 1500mm

1800mm 1900mm 2000mm

Outlet Size DN50