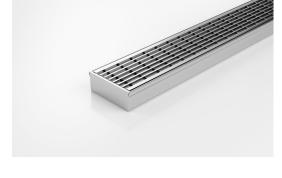

## **Linear Drain**

All stainless steel drainage unit made to specified length with specified outlet position.

The 65TR25 is a standard grate design featuring a 3mm wire/5mm gap.

Manufactured from 316 marine grade the 65TR25 is 65mm wide and 25mm deep.

Please note that our TR grates have a non linished finish.

Please be aware that depending on the installation environment, for a pool installation or close to a surf beach, you may need to have your stainless steel grates electropolished. Electropolishing will reduce the risk of tea staining caused by the salt or chlorine.