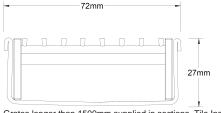

#### SPECIFICATIONS + DIMENSIONS

Channel Width 72mm
Channel Depth 27mm
Length(s) As Required
Outlet Size DN40, DN50, DN65