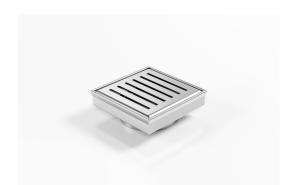

## **Square Floor Waste**

Square Floor waste with a punched perpendicular slot grate

The SQ Range of floor waste units allow the integration of a standard floor waste with Stormtech linear drainage.

Floor waste measures 104mm x 104mm.

Available with 89mm, 76mm or 44mm outlet.