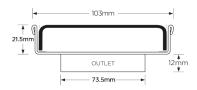

#### **SPECIFICATIONS + DIMENSIONS**

**Channel Width** 104mm **Channel Depth** 22mm Length(s) 104mm **Outlet Size DN80** 