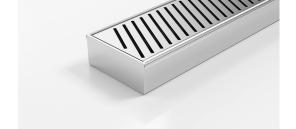

## **Linear Drain**

All stainless steel drainage unit made to specified length with specified outlet position.

The 100PAS is a punched slot grate design, manufactured from 316 marine grade stainless steel.

**Grate Style PAS** 

Category Made-to-Length

**Channel Material Stainless Steel** 

Steel Grade 316

Grates longer than 1500mm supplied in sections. Tile Inserts longer than 1200mm supplied in sections. Channels over 3000mm supplied in sections with joiner. +/-2mm tolerance on dimensions.