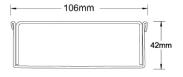

#### SPECIFICATIONS + DIMENSIONS

Channel Width 106mm
Channel Depth 42mm
Length(s) As Required

Outlet Size DN40, DN50, DN65, DN80, DN100