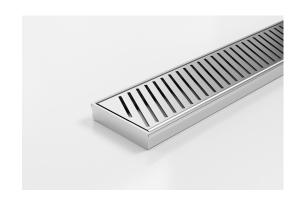

## **Linear Drain**

Complete stainless steel drainage unit with centre outlet.

The 100PAS20 is a punched angle slot grate design manufactured from 316 marine grade stainless steel.

Channel Width 106mm Channel Depth 23mm

**Length(s)** 900mm 1000mm 1200mm 1500mm

Outlet Size DN80