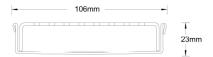

## **Linear Drain**

Complete stainless steel drainage unit with centre outlet.

The 100PAS20 is a punched angle slot grate design manufactured from 316 marine grade stainless steel.

Channel Width 106mm Channel Depth 23mm