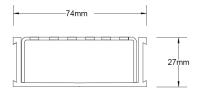

#### SPECIFICATIONS + DIMENSIONS

Channel Width 74mm Channel Depth 27mm

**Length(s)** 900mm 1000mm 1200mm 1500mm

1800mm 2000mm 2200mm 2400mm

2700mm 3000mm

Outlet Size DN40, DN50