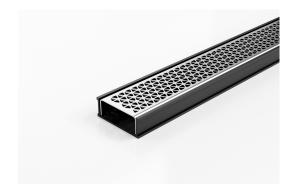

## **Linear Drain**

Modular drainage kit with stainless steel grate, and a black uPVC drainage channel and fittings

The 65MNDGBL25 is a designer grate featuring a tessellated hexagonal design created by Marc Newson.

The grate(s) are manufactured from 316 marine grade stainless steel and the channel and fittings from uPVC.

Kits longer than 3000mm are available on request.

Black uPVC channel only suitable for Internal use only