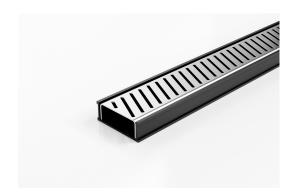

## **Linear Drain**

Modular drainage system with a stainless steel grate and uPVC channel and fittings.

The 65PASGBL25 is a slot perforated grate design manufactured from 316 marine grade stainless steel. Combined with a UPVC drainage channel it offers an affordable option to use the Slimline system.

Black uPVC channel only suitable for Internal use only

Refer to AS3500 for outlet pipe sizes specific to your installation.

Code 65PASGBL25

Range 65

**Grate Style PAS** 

**Category** Modular Kits

Channel Material uPVC