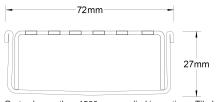

#### **SPECIFICATIONS + DIMENSIONS**

Channel Width 72mm Channel Depth 27mm

**Length(s)** 900mm 1000mm 1200mm 1500mm

1800mm 1900mm 2000mm

Outlet Size DN50