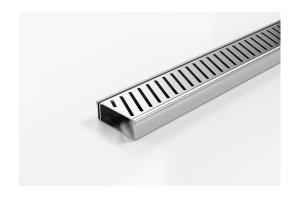

## **Linear Drain**

Modular drainage system with a stainless steel grate and stainless steel channel.

The 65PAS25 is a punched slot grate design. The 65PASi25 is a modular drainage kit with stainless steel grate(s), stainless steel drainage channel and fittings. It is size adjustable and will be assembled at the time of installation. All components are manufactured from 316 marine grade stainless steel.

Stormtech Modular Kits are supplied with grate and oversized channel to be cut down on site. One piece channel comes with pre punched spigot with outlet extender (kits up to 2000mm long). Oversized channel enables choice of outlet positions: centre, end or wherever preferred. Kits over 2000mm long and kits requiring multiple outlets are supplied with outlet on joiner plate. All kits are supplied with 2x clip-on end caps.