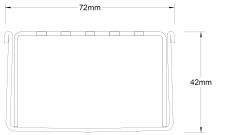

### **SPECIFICATIONS + DIMENSIONS**

Channel Width 72mm
Channel Depth 42mm
Length(s) As Required
Outlet Size DN40, DN50, DN65