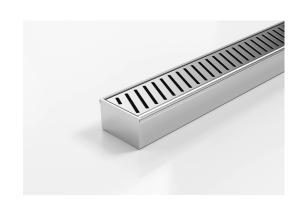

## **Linear Drain**

All stainless steel drainage unit made to specified length with specified outlet position.

The 65PAS40 is a Punched Slot grate design.

Manufactured from 316 marine grade the 65PAS40 is 65mm wide and 40mm deep.