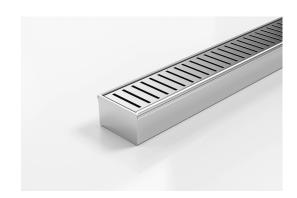

## **Linear Drain**

All stainless steel drainage unit made to specified length with specified outlet position.

The 65PPS40 is a Punched Slot grate design.

Manufactured from 316 marine grade the 65PPS40 is 65mm wide and 40mm deep.

Refer to AS3500 for outlet pipe sizes specific to your installation.

Channel Width 72mm
Channel Depth 42mm
Length(s) As Required
Outlet Size DN40, DN50, DN65