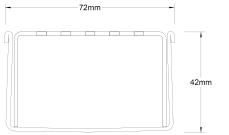

Refer to AS3500 for outlet pipe sizes specific to your installation.

Channel Width 72mm
Channel Depth 42mm
Length(s) As Required
Outlet Size DN40, DN50, DN65