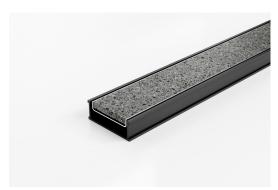

## **Tile Insert Drain**

The 65Ti25 is a Tile Insert Drain manufactured from 1.5mm thick 316 marine grade stainless steel.

Suitable for tiles up to 10mm thick.

Black uPVC channel only suitable for Internal use only

Code 65TiGBL25

Range 65

Grate Style Ti

**Category** Modular Kits

Channel Material uPVC

Steel Grade 316

Grates longer than 1500mm supplied in sections. Tile Inserts longer than 1200mm supplied in sections. Channels over 3000mm supplied in sections with joiner. +/-2mm tolerance on dimensions.