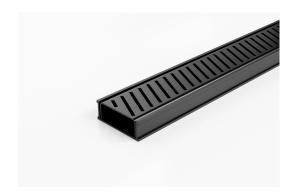

# **Linear Drain**

Modular drainage system with a stainless steel grate and uPVC channel and fittings.

The 65PASGALLBL25 is a slot perforated grate design manufactured from 316 marine grade stainless steel powder coated black. Combined with a black UPVC drainage channel it offers an affordable option to use the Slimline system.