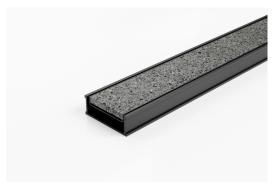

### **Tile Insert Drain**

The 65Ti25 is a Tile Insert Drain manufactured from 1.5mm thick 316 marine grade stainless steel.

Suitable for tiles up to 10mm thick.

Black uPVC channel only suitable for Internal use only

Code 65TiGALLBL25

Channel Material uPVC

Steel Grade 316