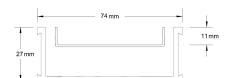

#### SPECIFICATIONS + DIMENSIONS

**Channel Width** 74mm **Channel Depth** 27mm

Length(s) 900mm 1000mm 1200mm 1500mm

1800mm 2000mm 2400mm 2700mm

3000mm

**Outlet Size** DN40, DN50