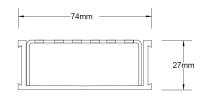

# **SPECIFICATIONS + DIMENSIONS**

| Channel Width<br>Channel Depth | 74mm<br>27mm                                              |
|--------------------------------|-----------------------------------------------------------|
| Length(s)                      | 900mm 1000mm 1200mm 1500mm<br>1800mm 2000mm 2200mm 2400mm |
|                                | 2700mm 3000mm                                             |
| Outlet Size                    | DN40, DN50                                                |