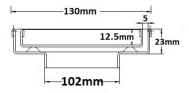

#### **SPECIFICATIONS + DIMENSIONS**

Channel Width130mmChannel Depth23mmLength(s)130mmOutlet SizeDN100