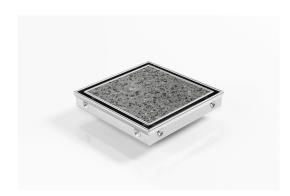

## **Square Floor waste with Tile Insert**

The SQP100Ti is a premium floor waste drain.

The SQ Range of floor waste units allow the integration of a standard floor waste with Stormtech linear drainage.

Tile Insert Floor waste measures 130mm x 130mm.

It is suitable for tiles up to 12mm thick.