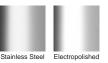

Suitable for tiles up to 12mm thick.

Please be aware that depending on the installation environment, for a pool installation or close to a surf beach, you may need to have your stainless steel grates electropolished.

### STORMTECH COLOUR FINISHES

Electroplate finishes subject to natural variation with time and local environment. Factors such as pools/surf beaches may require electropolishing. Contact us for suitability.