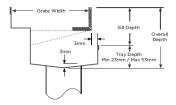

## Threshold with Sub-Sill

The 100PSTDi is a Threshold Drain for door track with sub sill tray featuring our 100mm wide Punched Slot grate.

For sliding and Hinged doors.

Featuring a linear stainless steel grate with concealed channel section connecting sill and sub-sill for door tracks and thresholds.

Allows door sills to be drained while having internal and external floor surfaces with no step down.

Please be aware that depending on the installation environment, for a pool installation or close to a surf beach, you may need to have your stainless steel grates electropolished.

#### **SPECIFICATIONS + DIMENSIONS**

Channel Width 110mm
Channel Depth Adjustable
Length(s) As Required
Outlet Size N/A