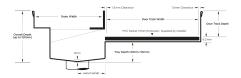

### Threshold with Sill

The 65TiTDiS is a Threshold Drain for door track only applications featuring our 65mm wide Tile Insert.

For sliding and Hinged doors.

A threshold drain for sill usage only featuring a concealed channel section system with an integrated sill suitable for all door track types.

Allows door sills to be drained while having internal and external floor surfaces with no step down.

Please be aware that depending on the installation environment, for a pool installation or close to a surf beach, you may need to have your stainless steel grates electropolished.

#### **SPECIFICATIONS + DIMENSIONS**

Channel Width 75mm
Channel Depth Adjustable
Length(s) As Required
Outlet Size N/A