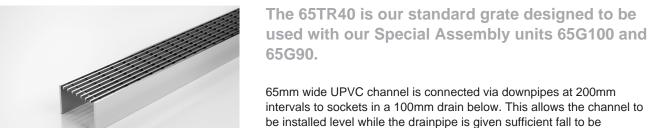

# 65TR40

## **Linear Drain**

self-cleaning.

Please note that our TR grates have a non linished finish.

Please be aware that depending on the installation environment, for a pool installation or close to a surf beach, you may need to have your stainless steel grates electropolished.

#### SPECIFICATIONS + DIMENSIONS

Channel Width 65mm Channel Depth 40mm

**Length(s)** 900mm 1000mm 1200mm 1500mm

Outlet Size N/A