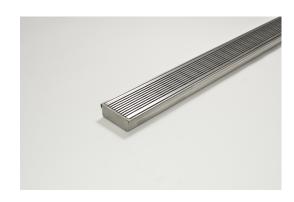

## **Linear Drain**

316 Grade Stainless Steel drainage unit

Width: up to 50mm

Depth: between 20mm and 40mm

For site specific needs or unusual situations, choose from our Custom Fabrication range.

Channel Width 50mm
Channel Depth 20mm - 40mm

Length(s)As RequiredOutlet SizeDN40, DN50