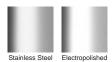

Allows door sills to be drained while having internal and external floor surfaces with no step down.

Please be aware that depending on the installation environment, for a pool installation or close to a surf beach, you may need to have your stainless steel grates electropolished.

## STORMTECH COLOUR FINISHES

Electroplate finishes subject to natural variation with time and local environment. Factors such as pools/surf beaches may require electropolishing. Contact us for suitability.