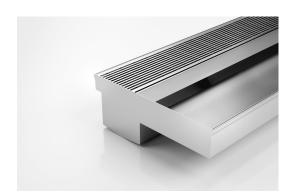

## 65ARTDiS Threshold with Sill

The 65ARTDiS is a Threshold Drain for door track only applications featuring our 65mm wide premium architectural grate.

For sliding and Hinged doors.

A threshold drain for sill usage only featuring a concealed channel section system with an integrated sill suitable for all door track types.

Code 65ARTDiS Range Threshold Grate Style AR Category Made-to-Length Channel Material Stainless Steel Steel Grade 316

Grates longer than 1500mm supplied in sections. Tile Inserts longer than 1200mm supplied in sections. Channels over 3000mm supplied in sections with joiner. +/-2mm tolerance on dimensions.