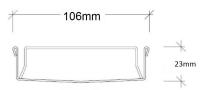

#### SPECIFICATIONS + DIMENSIONS

Channel Width 106mm
Channel Depth 23mm
Length(s) As Required

**Outlet Size** DN40, DN50, DN65, DN80, DN100

Code 100FTi20MTL

Range 100

Grate Style FT

Category Made-to-Length

Channel Material Stainless Steel