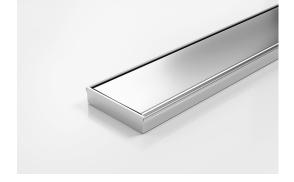

## **Linear Drain**

The 100FTi20 is a flat top drain.

The 100FTi20MTL is made to specific lengths with a customised outlet position along the drain.

The complete drainage unit is full 316 marine grade stainless steel.