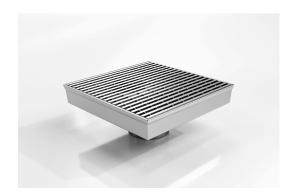

## **Square Floor Waste**

The SQ200CR is a commercial style floor waste drain.

Manufactured from 304 grade stainless steel it features a commercial style grate with a 5mm wire / 5mm gap.

Available with 89mm and 76mm outlet