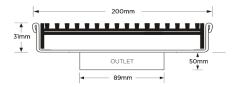

#### **SPECIFICATIONS + DIMENSIONS**

Channel Width200mmChannel Depth32mmLength(s)200mmOutlet SizeDN100