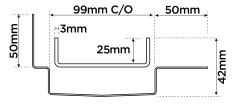

## SPECIFICATIONS + DIMENSIONS

Channel Width 100mm
Channel Depth 42mm
Length(s) As Required

**Outlet Size** DN40, DN50, DN65, DN80, DN100

Code 100TiiMTLF
Range 100
Grate Style Ti
Category Made-to-Length
Channel Material Stainless Steel
Steel Grade 316

Grates longer than 1500mm supplied in sections. Tile Inserts longer than 1200mm supplied in sections. Channels over 3000mm supplied in sections with joiner. +/-2mm tolerance on dimensions.