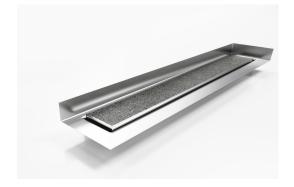

## **Linear Drain with Tile Flange**

The premium Tile Insert Drain, 100Ti featuring a custom channel with tile flange.

The F Series features a custom made flange for floor and walls combined with a choice of grate or tile insert from Stormtech's superb designer range.

Stormtech's range of architectural grates and drains with tile flanges are designed to solve the complexities of today's building requirements

Custom made to suit your range requirements; including custom built flange ledge to suit your tile depth, outlet size and channel position.