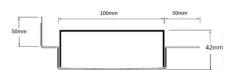

## **SPECIFICATIONS + DIMENSIONS**

Channel Width 100mm
Channel Depth 42mm
Length(s) As Required

**Outlet Size** DN40, DN50, DN65, DN80, DN100

Code 100PSiMTLF
Range 100
Grate Style PS
Category Made-to-Length
Channel Material Stainless Steel
Steel Grade 316