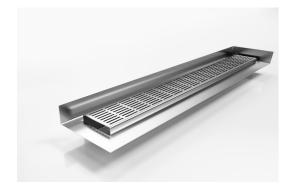

# **Linear Drain with Tile Flange**

Our punched slot grate design, 100PS featuring a custom channel with tile flange.

The F Series features a custom made flange for floor and walls combined with a choice of grate or tile insert from Stormtech's superb designer range.

Stormtech's range of architectural grates and drains with tile flanges are designed to solve the complexities of today's building requirements

Custom made to suit your range requirements; including custom built flange ledge to suit your tile depth, outlet size and channel position.