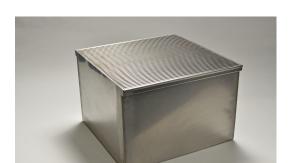

## **Linear Drain**

**Large Square Grate and Channels** 

Custom made square grate and channels to any dimension from either 316SS or 304SS.

Available in load Class A, B, C or D