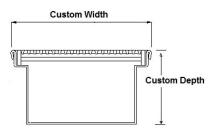

## **Linear Drain**

**Large Square Grate and Channels** 

Custom made square grate and channels to any dimension from either 316SS or 304SS.

Available in load Class A, B, C or D