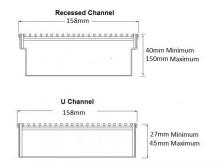

## **Linear Drain**

304 stainless steel 150mm wide grate and custom channel depth.

Depth between 27mm and 160mm.

Available with a 3mm wire x 5mm gap and 5mm wire x 5mm gap Grate Grip slip resistant dimple finish.

Suits Load Class A

For site specific needs or unusual situations, choose from our Custom Fabrication range.

Stormtech can customise any drainage requirements to achieve maximum efficiency.

Channel Width 160mm
Channel Depth 27mm - 160mm
Length(s) As Required

**Outlet Size** DN40, DN50, DN65, DN80, DN100

Code 150Custom-304-A
Range Custom Fabrication
Grate Style CR
Category Custom Made
Channel Material Stainless Steel
Steel Grade 304

Grates longer than 1500mm supplied in sections. Tile Inserts longer than 1200mm supplied in sections. Channels over 3000mm supplied in sections with joiner. +/-2mm tolerance on dimensions.