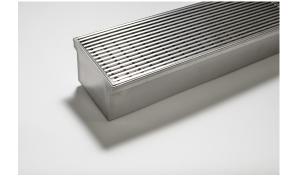

## **Linear Drain**

304 stainless steel 150mm wide grate and custom channel depth.

Depth between 27mm and 160mm.

Available with a 3mm wire x 5mm gap and 5mm wire x 5mm gap Grate Grip slip resistant dimple finish.

Suits Load Class A

For site specific needs or unusual situations, choose from our Custom Fabrication range.

Stormtech can customise any drainage requirements to achieve maximum efficiency.

Channel Width 160mm
Channel Depth 27mm - 160mm
Length(s) As Required