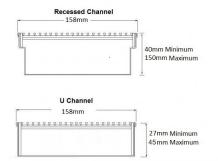

Suits Load Class A.

For site specific needs or unusual situations, choose from our Custom Fabrication range.

Stormtech can customise any drainage requirements to achieve maximum efficiency

Channel Width 260mm
Channel Depth 27mm - 260mm
Length(s) As Required

**Outlet Size** DN40, DN50, DN65, DN80, DN100

Grates longer than 1500mm supplied in sections. Tile Inserts longer than 1200mm supplied in sections. Channels over 3000mm supplied in sections with joiner. +/-2mm tolerance on dimensions.