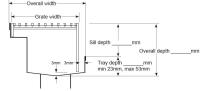

#### SPECIFICATIONS + DIMENSIONS

Channel Width 105mm
Channel Depth Adjustable
Length(s) As Required
Outlet Size N/A