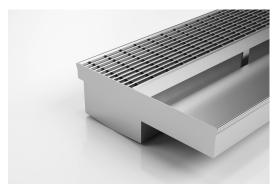

## Threshold with Sill

For sliding and Hinged doors.

A threshold drain for sill usage only featuring a concealed channel section system with an integrated sill suitable for all door track types.

Allows door sills to be drained while having internal and external floor surfaces with no step down.

Please be aware that depending on the installation environment, for a pool installation or close to a surf beach, you may need to have your stainless steel grates electropolished.

Code 100TRTDiS
Range Threshold
Grate Style TR
Category Made-to-Length
Channel Material Stainless Steel
Steel Grade 316