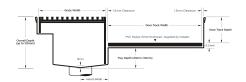

#### **SPECIFICATIONS + DIMENSIONS**

Channel Width 105mm
Channel Depth Adjustable
Length(s) As Required
Outlet Size N/A