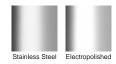

Please be aware that depending on the installation environment, for a pool installation or close to a surf beach, you may need to have your stainless steel grates electropolished.

Code 100TRTDiS
Range Threshold
Grate Style TR
Category Made-to-Length
Channel Material Stainless Steel
Steel Grade 316

### STORMTECH COLOUR FINISHES

Electroplate finishes subject to natural variation with time and local environment. Factors such as pools/surf beaches may require electropolishing. Contact us for suitability.