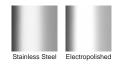

### STORMTECH COLOUR FINISHES

Electroplate finishes subject to natural variation with time and local environment. Factors such as pools/surf beaches may require electropolishing. Contact us for suitability.

Please be aware that depending on the installation environment, for a pool installation or close to a surf beach, you may need to have your stainless steel grates electropolished.

Code 65MNDTDiS
Range Threshold
Grate Style MND
Category Made-to-Length
Channel Material Stainless Steel
Steel Grade 316