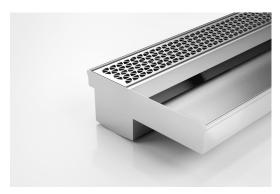

## Threshold with Sill

For sliding and Hinged doors.

A threshold drain for sill usage only featuring a concealed channel section system with an integrated sill suitable for all door track types.

Allows door sills to be drained while having internal and external floor surfaces with no step down.

Please be aware that depending on the installation environment, for a pool installation or close to a surf beach, you may need to have your stainless steel grates electropolished.

Code 65MNDTDiS
Range Threshold
Grate Style MND
Category Made-to-Length
Channel Material Stainless Steel
Steel Grade 316