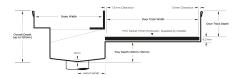

#### **SPECIFICATIONS + DIMENSIONS**

Channel Width75mmChannel DepthAdjustableLength(s)As RequiredOutlet SizeN/A

Grates longer than 1500mm supplied in sections. Tile Inserts longer than 1200mm supplied in sections. Channels over 3000mm supplied in sections with joiner. +/-2mm tolerance on dimensions.