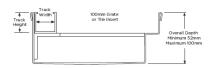

#### **SPECIFICATIONS + DIMENSIONS**

Channel Width 105mm

**Channel Depth** 52mm - Adjustable **Length(s)** As Required

Outlet Size N/A

Code 100TiTDiBF

Grates longer than 1500mm supplied in sections. Tile Inserts longer than 1200mm supplied in sections. Channels over 3000mm supplied in sections with joiner. +/-2mm tolerance on dimensions.